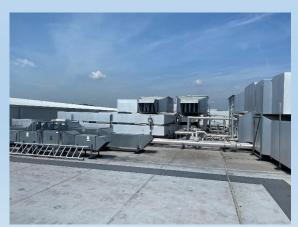

d ancillary kitchen with servery

## Also:

- Public changing rooms
- First aid and toilet facilities
- Team changing
- Staff Changing
- Meeting Rooms
- Storage
- Ice Cleaning and Resurfacing Equipment Devils Ticket Office
- Plant Room
- Physiotherapy Suite





## First Floor - Served by various stairs and two lifts

- Main tier of seating to pad 1 with rear circulation walkway.
- Licensed Bar overlooking pad 2 and providing an open plan space with server
- Storage and office.
- Public toilets .
- Hospitality boxes x 4
- Players weights room / gym.
- Players ice shots room / simulator.

#### Mezzanine - Accessed via a gantry at first floor

• Providing a mezzanine area with 'TV' gantry overlooking pad 1, with roof access.

#### **Roof Level**

• Building cooling plant and machinery.







## **Floor Area**

Architects2 floor plans indicate the following Gross Internal floor areas

| Level                        | GIA M <sup>2</sup> | GIA FT <sup>2</sup> |
|------------------------------|--------------------|---------------------|
| Ground                       | 5,297              | 57,017              |
| Ground - Plant &<br>Services | 183                | 1,970               |
| First                        | 2,736              | 29,450              |
| First - Plant & Services     | 120                | 1,291               |
| Total                        | 8,336              | 89,728              |