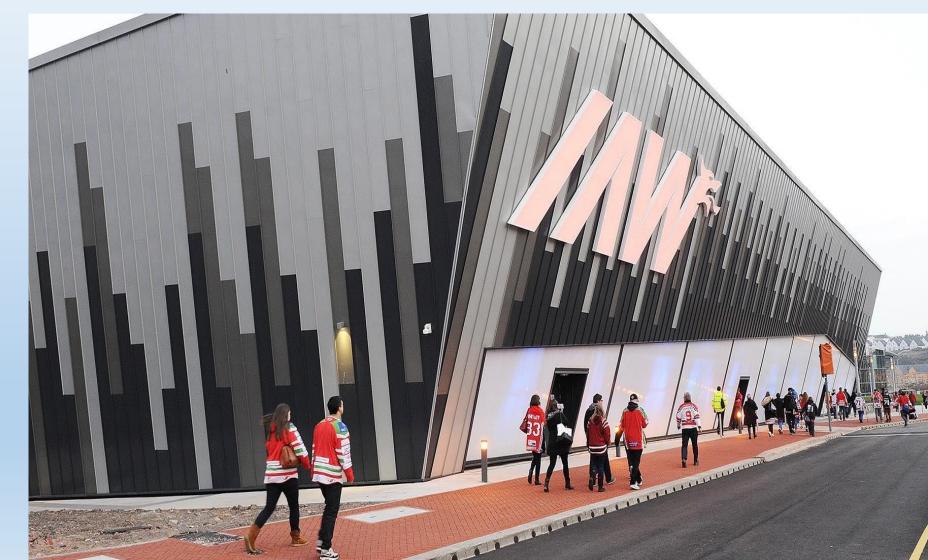

# Ice Arena Wales

Completed in 2016 the Ice Arena was built not only to provide a

permanent home for the Cardiff Devils ice hockey team, who play in the top tier of ice hockey in the UK - the British Elite Ice Hockey League.

Also, this also to provide a permanent multipurpose ice facility for the various clubs and a public facilities for the City.

It is a striking building of steel frame construction with dark to silver metal cladding with a gently raked roofs with angled walls that give the building a distinct character which extends to approximately 8,336m<sup>2</sup> (89,728 ft<sup>2</sup>) Gross Internal Area (including areas of plant and services).