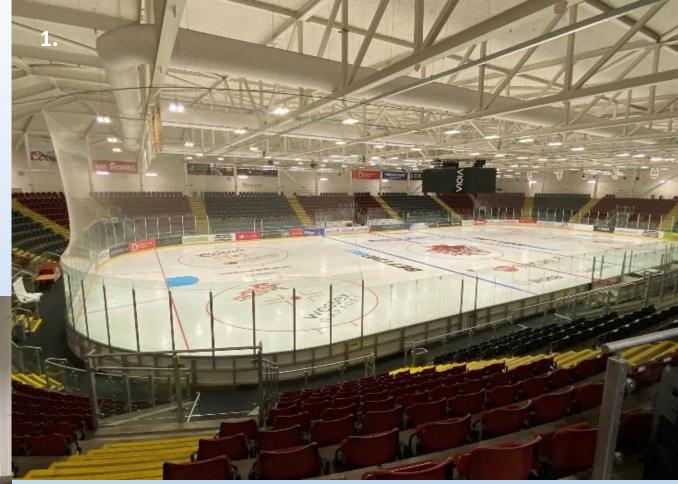

The Ice Arena comprises two ice rinks or 'pads'.

1. The main rink being 60m x 30m and primarily used for competition and training, with a seating capacity of 3,100.

2. The smaller rink is 54m x 27m and is the main public rink with no seating provision.

## First Floor - Served by various stairs and two lifts

- Main tier of seating to pad 1 with rear circulation walkway.
- Licensed Bar overlooking pad 2 and providing an open plan space with server
- Storage and office.
- Public toilets .
- Hospitality boxes x 4
- Players weights room / gym.
- Players ice shots room / simulator.