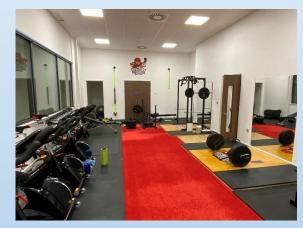

## First Floor - Served by various stairs and two lifts

- Main tier of seating to pad 1 with rear circulation walkway.
- Licensed Bar overlooking pad 2 and providing an open plan space with server
- Storage and office.
- Public toilets .
- Hospitality boxes x 4
- Players weights room / gym.
- Players ice shots room / simulator.