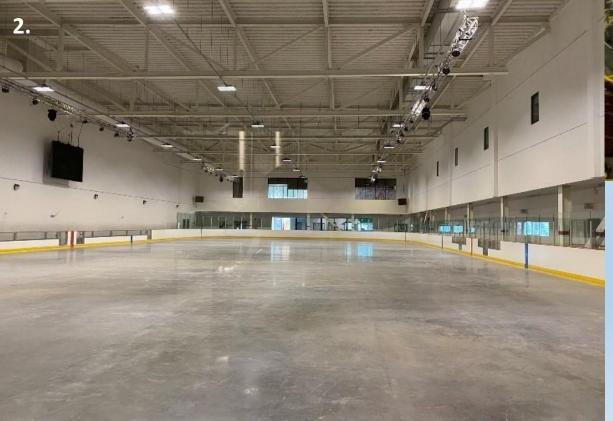

The Ice Arena comprises two ice rinks or 'pads'.

1. The main rink being 60m x 30m and primarily used for competition and training, with a seating capacity of 3,100.

2. The smaller rink is 54m x 27m and is the main public rink with no seating provision.